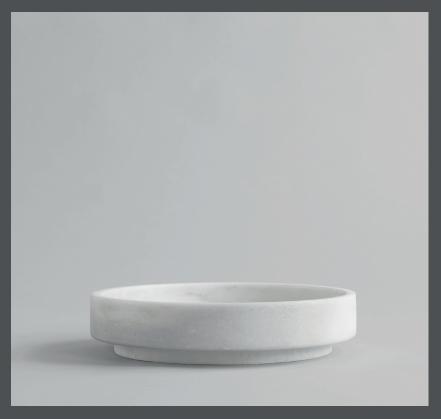

## **FORMALISM BOWL**

The elegance and simplicity of the perfect round and square lines were evident in the New Formalism architecture blossoming in the 1960s and in the collection named Formalism as well.

The collection is developed in close collaboration with Indian marble suppliers in the attempt to find the most homogeneous stones with little to no contrasts, thus creating an even surface of faded earth tones which ultimately has a matte finish.

Formalism comprises a bowl and a tray.

Designed by Kristian Sofus Hansen & Tommy Hyldahl.

**Product no: 211014** 

Type: Bowl - Indoor

Colour: Marble

Material: Marble

**Care instructions:** 

Use a soft dry cloth to clean the product.