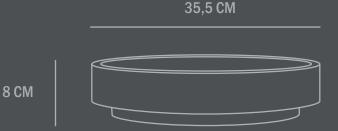

Do not use household cleaners.

Dimensions: L35,5 / W35,5 / H8 CM

Country of origin: IN

Product weight: 8,7 KG

Packaging:

Dimensions: L45 / W45 / H16 CM

Total weight incl. product: 10 KG

Number of parcels: 1
Material: Brown cardboard