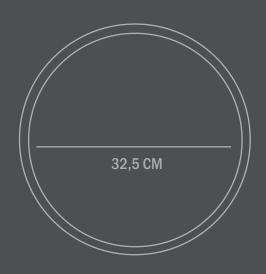

Do not use household cleaners.

Dimensions: L35,5 / W35,5 / H8 CM

Country of origin: IN

Product weight: 8,7 KG

Packaging:

Dimensions: L45 / W45 / H16 CM

Total weight incl. product: 10 KG

Number of parcels: 1
Material: Brown cardboard